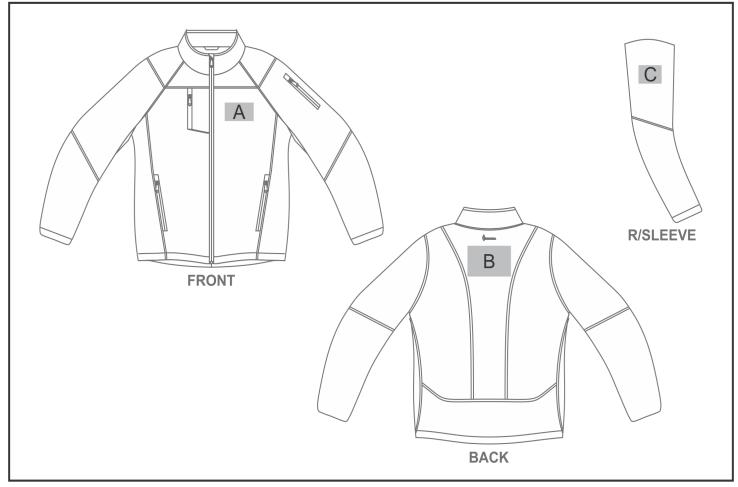

## **JC-AV-118-A**

Ladies Alex Varga Elysium Softshell Jacket

## Need to know:

Includes 1-Position Digital Transfer OR 1-Position Embroidery( setup fees apply)

- EMB/DTC Inclusive Parameters: Left/Right Chest or Back = 100mm x 100mm.
- No Branding on R/Chest & L/Sleeve Due to Zips.| No Laser on BL & N Garments.

## **Branding Options:**

| Position | Branding Method (Branding Code)       | No. of Colours | Dimension              |
|----------|---------------------------------------|----------------|------------------------|
| А        | Digital Transfer Clothing A6 (DTC-A6) | Full Colour    | 80mm wide x 80mm high  |
| А        | Embroidery (EM-CLOTHING)              | N/A            | 100mm wide x 60mm high |
| А        | Debossing (BOS-C)                     | N/A            | 40mm wide x 60mm high  |
| А        | Laser Engraving (LG)                  | N/A            | 40mm wide x 60mm high  |
| А        | Silicone (STP-A)                      | N/A            | 30mm wide x 30mm high  |
| А        | Silicone (STP-B)                      | N/A            | 50mm wide x 50mm high  |
| А        | Silicone (STP-C)                      | N/A            | 80mm wide x 80mm high  |
| А        | Silicone (STP-C)                      | N/A            | 80mm wide x 80mm high  |

| В | Digital Transfer Clothing A6 (DTC-A6) | Full Colour | 100mm wide x 80mm high  |
|---|---------------------------------------|-------------|-------------------------|
| В | Embroidery (EM-CLOTHING)              | N/A         | 120mm wide x 100mm high |
| В | Debossing (BOS-C)                     | N/A         | 150mm wide x 60mm high  |
| В | Laser Engraving (LG)                  | N/A         | 150mm wide x 60mm high  |
| В | Silicone (STP-A)                      | N/A         | 30mm wide x 30mm high   |
| В | Silicone (STP-B)                      | N/A         | 50mm wide x 50mm high   |
| В | Silicone (STP-D)                      | N/A         | 100mm wide x 40mm high  |
|   |                                       |             |                         |
| С | Embroidery (EM-CLOTHING)              | N/A         | 80mm wide x 60mm high   |